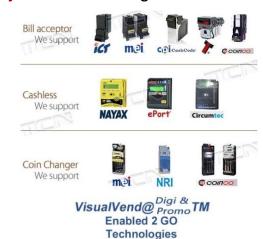

**High Quality** 

**Natural Jam Flavours** 

**Nutritional** Nuts

Multiple **Flavours** 

Coin, note/bill, Master/Visa credit/debit card, mobile, ID card, NFC card, RS232 etc. Japanese brand *Embraco*<sup>™</sup> compressor refrigeration: -18 to -25 °C (adjustable)