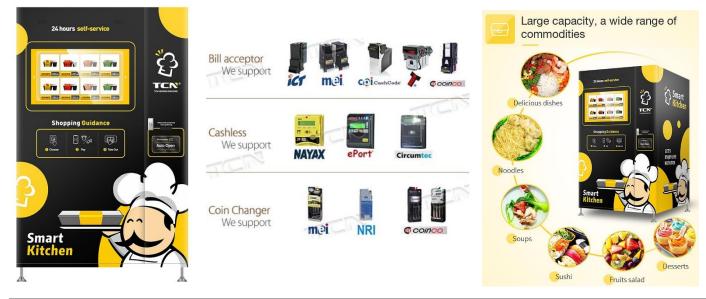

## **FEATURES**

- Modular design easy front removal of cooling unit for timely maintenance or repairs
- Standard MDB & DEX protocol interface
- Dispenses pre-packaged fresh food to microwave heating before delivery
- Steady crawler belt dispensing with automatic x-y pickup delivery
- TCN cloud-based remote management system
- Accepts latest in cashless payment and telemetry system brands and products incl PayPass<sup>TM</sup>, payWave<sup>TM</sup>, Android/Google Pay<sup>TM</sup>, Apple Pay<sup>TM</sup> etc.
- 32 inch touch screen user friendly machine interface for easy programming, changing settings, pricing and advertising
- Energy efficient compressor, LED lighting, advanced foam insulation technology etc.
- Microwave heats fresh food to hot meal in 45 seconds
- Advanced water-cooling system
- Digital price labels allowing easy price adjustments
- Uses R134a refrigerant and RoHS compliant
- Self fault-diagnostics
- Video: <u>https://www.youtube.com/watch?v=M3ECp5f2d-Y</u>