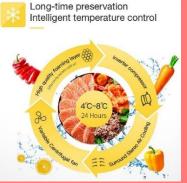

Japanese brand *Embraco*<sup>™</sup> compressor refrigeration: +4 to +70 °C (adjustable)